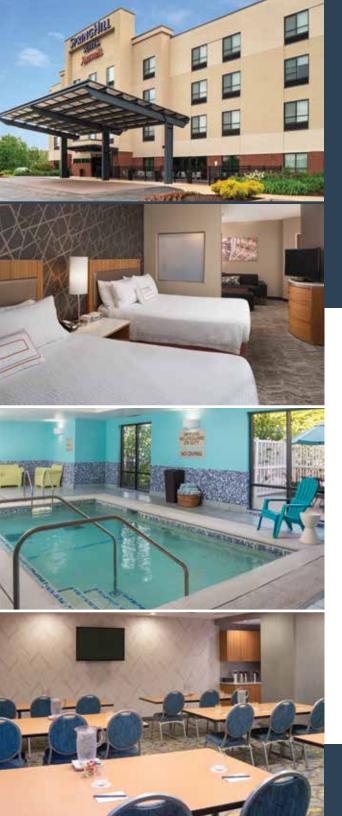

# **DISCOVER A SPACE THAT SPEAKS TO YOU**

.....ENI

家物則動

2

经加州

Whether you're visiting for work or fun, SpringHill Suites St. Louis Airport/Earth City delivers a wellrounded stay. Our all-suite hotel gives you the extra room and amenities you require and the level of Marriott service you have come to expect.

Once you've experienced a taste of the area, make yourself at home in our studio suites. We feature complimentary Wi-Fi, kitchenettes and separate living areas for your relaxation. After waking up refreshed on our pillow top mattresses, power-up your day at our fitness center and sparkling indoor pool. Satisfy your built-up appetite at our complimentary breakfast buffet serving hot and fresh options daily.

#### **GUEST ROOM AMENITIES**

4 floors 117 suites • 1 meeting room, 500 sq ft of total meeting space • Mobility accessible rooms • Coffee/tea in-room • Iron and ironing board • Hair dryer • Mini fridge/microwave oven/wet bar • Movies/videos, pay-per-view • Luxury bedding - crisp linens, thicker mattresses, custom comforters, fluffier pillows

#### **FACILITIES & SERVICES**

Safe deposit boxes, front desk • Laundry on-site, coin operated • Valet dry-cleaning • Market: sundry/snacks, open 24/7 • Complimentary on-site parking • Complimentary hot buffet breakfast • Fitness & Recreation • Fitness Center • Indoor heated pool

#### COMPLIMENTARY AIRPORT SHUTTLE SERVICE

Shuttle runs 5:00 am - 11:00 pm daily on request. Please contact hotel directly to schedule.

| MEETING ROOM | DIMENSIONS       | CAPACITY |            |            |         |           |         |
|--------------|------------------|----------|------------|------------|---------|-----------|---------|
|              | Area (Sq. Feet ) | Theater  | Schoolroom | Conference | U-Shape | Reception | Banquet |
| Meeting Room | 500              | 30       | 18         | 18         | 18      | 30        | _       |